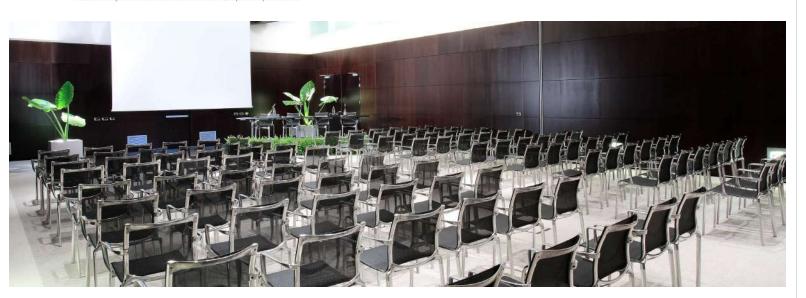

# Meetings & Events

Our five meeting rooms feature everything you need for a successful event, including hi-tech equipment and support from a dedicated Events Manager. We can host up to 210 delegates.

# 5 meeting rooms

All meeting rooms are equipped with: Wi-Fi (at a charge), sound system, screen, LCD projector<sup>(1)</sup>, flip chart, other services are available upon request.

(11)Max one LCD projector complimentary, additional requests at a charge