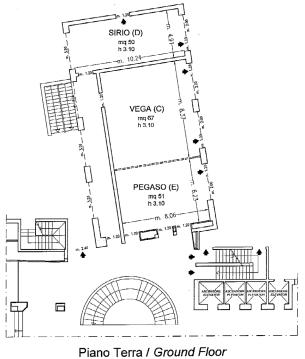

| Meeting rooms        | Area mq / ft.  | L x W mt. / ft.            | Height mt. / ft.     | Theatre | Class<br>room | Conference<br>table/ U-shape | Cabaret<br>style^ | Cocktail reception | Banquet |
|----------------------|----------------|----------------------------|----------------------|---------|---------------|------------------------------|-------------------|--------------------|---------|
| Targetti (A)         | 102<br>1097,52 | 9,97×10,24<br>32,71×33,60  | 4,2<br>13,78         | 60      | 30            | 18                           | 24                | 30                 | 30      |
| Targetti (B)         | 87<br>936,12   | 8,44×10,24<br>27,69×33,60  | 4,2<br>13,78         | 50      | 30            | 20                           | 24                | 40                 | 30      |
| Targetti (A+B)       | 189<br>2033,64 | 18,49×10,24<br>60,66×33,60 | 4,2<br>13,78         | 210     | 96            | 40                           | 72                | 140                | 90      |
| Vega (C)°            | 67<br>720,92   | 8,06×8,37<br>26,44×27,46   | 3,1<br>10,17         | 50      | 32            | 22                           | 24                | 40                 | 24      |
| Sirio (D)°           | 50<br>538      | 10,24x4,91<br>33,60x16,11  | 3,1<br>10,1 <i>7</i> | 25      | 16            | 16                           | 16                | 20                 | 16      |
| Pegaso (E)°          | 51<br>548,76   | 8,06x6,23<br>26,44x20,44   | 3,1<br>10,17         | 25      | 16            | 16                           | 16                | 20                 | 16      |
| Vega + Pegaso (C+E)° | 119<br>1280,44 | 14,72×8,06<br>48,29×26,44  | 3,1<br>10,17         | 100     | 50            | 32                           | 48                | 100                | 60      |
| N. 11 Studio°        | 25<br>269,1    | -                          | 2,7<br>8,85          | 15      | 5.            | 12                           | 6                 |                    | 1357    |
| Avorio Restaurant°   | 183<br>1969,08 | 13,91x20,94<br>45,64x68,70 |                      | æ       | *             | -                            |                   | 240                | 130     |

Uscite di sicurezza / Emergency Exits ====== Pareti mobili / Modular Walls ☐ Colonne / Columns

5 meeting room fino a 210 persone/ 5 meeting rooms up to 210 seats

**STARHOTELS**°

Viale Pietramellara, 51 40121 Bologna - ITALY T +39 051 246178 - F +39 051 249448 meeting.excelsior.bo@starhotels.it starhotels.com