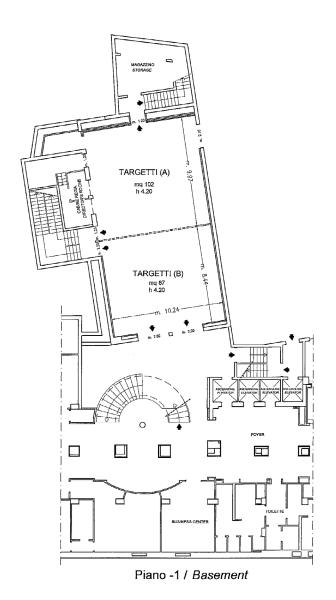

| Meeting rooms        | Area mq / ft.  | L x W mt. / ft.            | Height mt. / ft.     | Theatre | Class<br>room | Conference<br>table/ U-shape | Cabaret<br>style^ | Cocktail reception | Banquet |
|----------------------|----------------|----------------------------|----------------------|---------|---------------|------------------------------|-------------------|--------------------|---------|
| Targetti (A)         | 102<br>1097,52 | 9,97×10,24<br>32,71×33,60  | 4,2<br>13,78         | 60      | 30            | 18                           | 24                | 30                 | 30      |
| Targetti (B)         | 87<br>936,12   | 8,44×10,24<br>27,69×33,60  | 4,2<br>13,78         | 50      | 30            | 20                           | 24                | 40                 | 30      |
| Targetti (A+B)       | 189<br>2033,64 | 18,49×10,24<br>60,66×33,60 | 4,2<br>13,78         | 210     | 96            | 40                           | 72                | 140                | 90      |
| Vega (C)°            | 67<br>720,92   | 8,06×8,37<br>26,44×27,46   | 3,1<br>10,17         | 50      | 32            | 22                           | 24                | 40                 | 24      |
| Sirio (D)°           | 50<br>538      | 10,24x4,91<br>33,60x16,11  | 3,1<br>10,1 <i>7</i> | 25      | 16            | 16                           | 16                | 20                 | 16      |
| Pegaso (E)°          | 51<br>548,76   | 8,06x6,23<br>26,44x20,44   | 3,1<br>10,17         | 25      | 16            | 16                           | 16                | 20                 | 16      |
| Vega + Pegaso (C+E)° | 119<br>1280,44 | 14,72×8,06<br>48,29×26,44  | 3,1<br>10,17         | 100     | 50            | 32                           | 48                | 100                | 60      |
| N. 11 Studio°        | 25<br>269,1    | -                          | 2,7<br>8,85          | 15      | 5.            | 12                           | 6                 |                    | 1357    |
| Avorio Restaurant°   | 183<br>1969,08 | 13,91x20,94<br>45,64x68,70 |                      | æ       | *             | -                            |                   | 240                | 130     |

Uscite di sicurezza / Emergency Exits ====== Pareti mobili / Modular Walls ☐ Colonne / Columns

5 meeting room fino a 210 persone/ 5 meeting rooms up to 210 seats

**STARHOTELS**°

Viale Pietramellara, 51 40121 Bologna - ITALY T +39 051 246178 - F +39 051 249448 meeting.excelsior.bo@starhotels.it starhotels.com